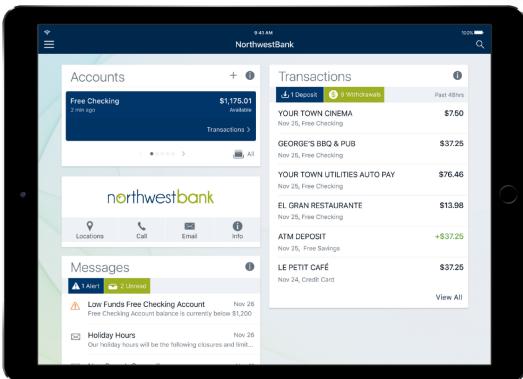

# **Introducing Our New App!**

**Touch ID or PIN authentication** Easily and securely log in using fingerprint or a personal identification number.

View balances and account activity Search for transactions, add a note or an image, and filter by tags. Understand your activity and find what you're looking for—fast.

## **View Balances and Account Activity**

Search for transactions, add a note or an image, and filter by tags. Understand your activity and find what you're looking for—fast.