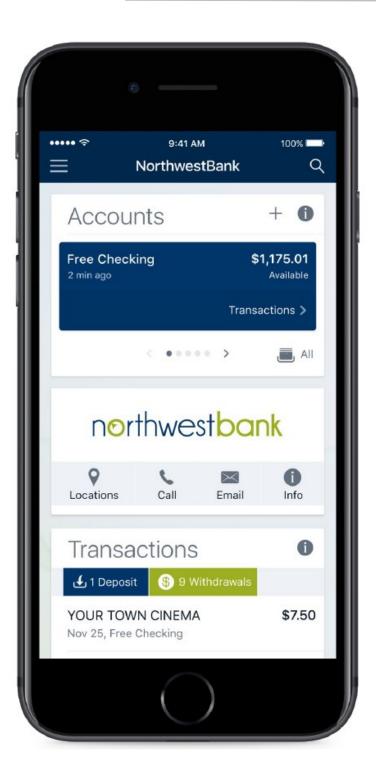

## **View Balances and Account Activity**

Search for transactions, add a note or an image, and filter by tags. Understand your activity and find what you're looking for—fast.

## **View Transaction Details**