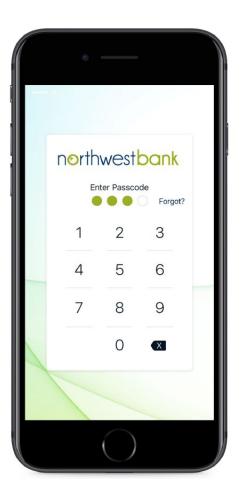

## **Touch ID or Pin Authentication**

Easily and securely log in using fingerprint or a personal identification number.