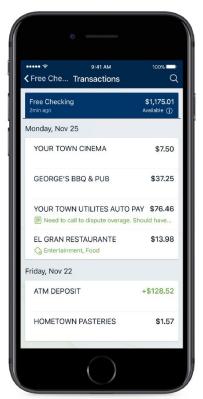

## **View Balances and Account Activity**

Search for transactions, add a note or an image, and filter by tags. Understand your activity and find what you're looking for—fast.