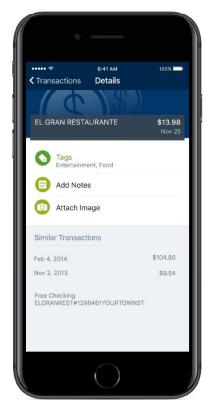

ill pay and person-to-person payments Pay bills or send money to friends and family quickly and securely.

Transfer funds Effortlessly initiate one-time, future date or repeating transfers.

Personalize your app Arrange the app's features in a way that makes the most sense to you—customize the app on a per-device basis and move things around however you like.

Branch and ATM locations Find the nearest ATM or locate a branch using your current location.

## **Touch ID or Pin Authentication**

Easily and securely log in using fingerprint or a personal identification number.





## **View Balances and Account Activity**

Search for transactions, add a note or an image, and filter by tags. Understand your activity and find what you're looking for—fast.





## **View Transaction Details**