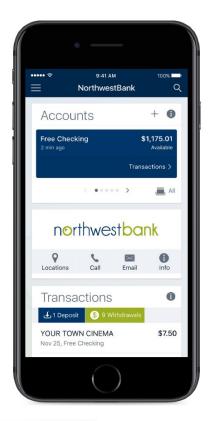

## **View Balances and Account Activity**

Search for transactions, add a note or an image, and filter by tags. Understand your activity and find what you're looking for—fast.

## **View Transaction Details**