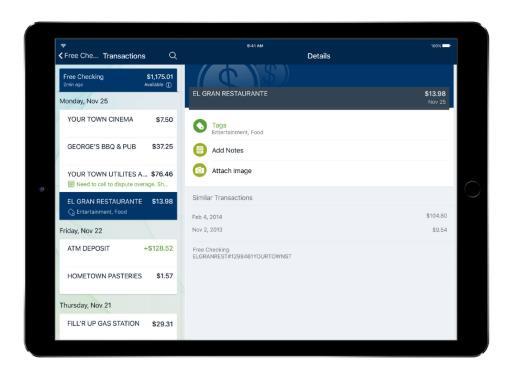

bill pay and person-to-person payments Pay bills or send money to friends and family quickly and securely.

Transfer funds Effortlessly initiate one-time, future date or repeating transfers.

Personalize your app Arrange the app's features in a way that makes the most sense to you—customize the app on a per-device basis and move things around however you like.

Branch and ATM locations Find the nearest ATM or locate a branch using your current location.

## **Touch ID or Pin Authentication**

Easily and securely log in using fingerprint or a personal identification number.





## **View Balances and Account Activity**

Search for transactions, add a note or an image, and filter by tags. Understand your activity and find what you're looking for—fast.





## **View Transaction Details**